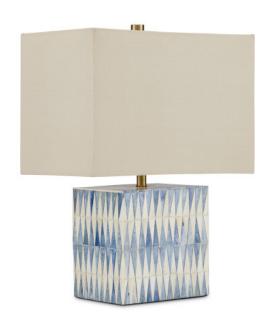

## Nadene Blue & White Table Lamp

6000-0887

Overall: 17.5"h x 13"w x 8"d

Finish: Blue/White/Brushed Brass Materials: Bone/Engineered Wood

Item Weight: 7 lb Number of Lights: 1 Sugggested Bulb: A Standard Socket Type: E26

Watts per Socket / Item: 75 / 75

Cord: 6' Clear Silver Switch: 1-Way Turn Knob Shade: Light Beige Linen Shade Dimensions: 13" x 8" x 9"h The Nadene Blue & White Table Lamp is a decorative table lamp made of alternating colors of bone. The jagged pattern is created when blue and ivory bone are hand-applied to the surface, which makes the blue table lamp an artisanal accent that packs a textural punch. The generous size of its rectangular shade made of light beige linen adds to the sophistication of the square lamp's profile. This complex composition was designed by Aimee Kurzner.