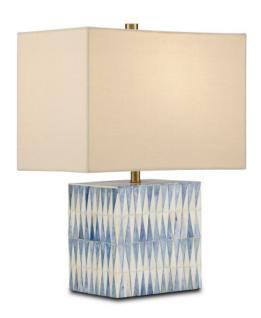

## Nadene Blue & White Table Lamp

6000-0887

Overall: 17.5"h x 13"w x 8"d

Finish: Blue/White/Brushed Brass Materials: Bone/Engineered Wood

Item Weight: 7 lb Number of Lights: 1 Sugggested Bulb: A Standard Socket Type: E26

Watts per Socket / Item: 75 / 75

Cord: 6' Clear Silver Switch: 1-Way Turn Knob Shade: Light Beige Linen Shade Dimensions: 13" x 8" x 9"h The Nadene Blue & White Table Lamp is a decorative table lamp made of alternating colors of bone. The jagged pattern is created when blue and ivory bone are hand-applied to the surface, which makes the blue table lamp an artisanal accent that packs a textural punch. The generous size of its rectangular shade made of light beige linen adds to the sophistication of the square lamp's profile. This complex composition was designed by Aimee Kurzner.