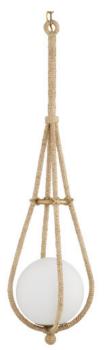

## Passageway Rope Pendant

9000-1104

Overall: 37"h x 7.5"dia Adjustable Height: 43.5"h to 111.5"h

Finish: Natural/Dorado Gold/Frosted White Materials: Abaca Rope/Wrought Iron/Glass

Item Weight: 7 lb Number of Lights: 1

Sugggested Bulb: B Torpedo Tip

Socket Type: E12

Watts per Socket / Item: 60 / 60

Chain Included: 6' Dorado Gold

Cord: 13' Gold

The Passageway Rope Pendant is a cleverly designed rope-wrapped ceiling light by Clarence Mallari. The warmth of the rope combined with the dorado gold finish contrasts the frosted glass globe to bring this design heft. Four arms hold the globe in place, one of which is removable to make changing the bulbs on this tan pendant easy. This fixture is perfectly suited to nautical environments given its seaworthy shape.