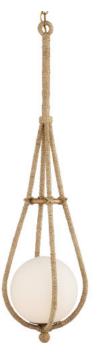

## Passageway Rope Pendant

9000-1104

Overall: 37"h x 7.5"dia Adjustable Height: 43.5"h to 111.5"h

Finish: Natural/Dorado Gold/Frosted White Materials: Abaca Rope/Wrought Iron/Glass

Item Weight: 7 lb Number of Lights: 1

Sugggested Bulb: B Torpedo Tip

Socket Type: E12

Watts per Socket / Item: 60 / 60

Chain Included: 6' Dorado Gold

Cord: 13' Gold

The Passageway Rope Pendant is a cleverly designed rope-wrapped ceiling light by Clarence Mallari. The warmth of the rope combined with the dorado gold finish contrasts the frosted glass globe to bring this design heft. Four arms hold the globe in place, one of which is removable to make changing the bulbs on this tan pendant easy. This fixture is perfectly suited to nautical environments given its seaworthy shape.