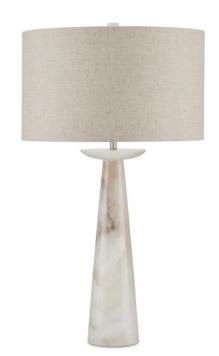

## Pharos Alabaster Table Lamp

6000-0892

Overall: 31.5"h x 18"dia

Finish: Natural Materials: Alabaster

Item Weight: 19 lb Number of Lights: 1

Sugggested Bulb: A Standard

Socket Type: E26

Watts per Socket / Item: 150 / 150

Cord: 6' Clear Silver Switch: 3-Way Turn Knob Shade: Natural Linen

Shade Dimensions:  $18" \times 10.5"h$ 

The beauty of natural stone brings the Pharos Alabaster Table Lamp an exquisite personality. The graceful shape of this dreamy table lamp was conceived by Tom Caldwell, who admits this is one of his all-time favorite pieces. Though the shape is simple and traditional, the production of this lamp requires the most modern equipment. The stone is quarried from a mine near the Taj Mahal and the factory that hones it originally made trinkets for visitors to the famed palace. The Pharos is topped with