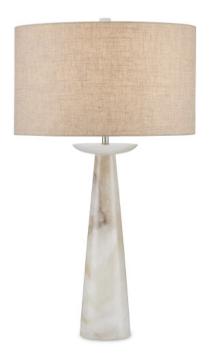

## Pharos Alabaster Table Lamp

6000-0892

Overall: 31.5"h x 18"dia

Finish: Natural Materials: Alabaster

Item Weight: 19 lb Number of Lights: 1

Sugggested Bulb: A Standard

Socket Type: E26

Watts per Socket / Item: 150 / 150

Cord: 6' Clear Silver Switch: 3-Way Turn Knob Shade: Natural Linen

Shade Dimensions:  $18" \times 10.5"h$ 

The beauty of natural stone brings the Pharos Alabaster Table Lamp an exquisite personality. The graceful shape of this dreamy table lamp was conceived by Tom Caldwell, who admits this is one of his all-time favorite pieces. Though the shape is simple and traditional, the production of this lamp requires the most modern equipment. The stone is quarried from a mine near the Taj Mahal and the factory that hones it originally made trinkets for visitors to the famed palace. The Pharos is topped with