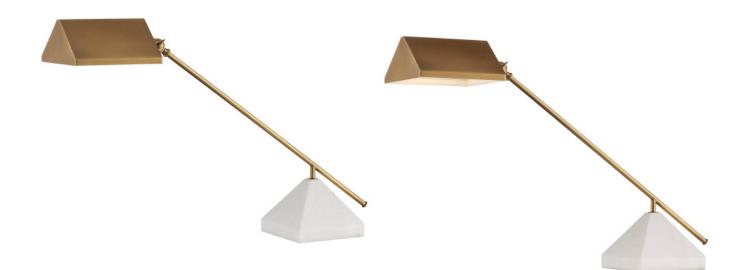

## Repertoire Brass Desk Lamp

Finish: Antique Brass/White Materials: Metal/Marble

Item Weight: 17 lb Number of Lights: 1 Sugggested Bulb: T Tubular Socket Type: E12 Watts per Socket / Item: 7 / 7

Cord: 6' Clear Silver Switch: Rocker Switch With its base made of a solid pyramid of marble, the Repertoire Brass Desk Lamp is a larger than the average-sized task light, so it will illuminate more of the surface on a grandly scaled desk. The metal in an antique brass finish is a warm contrast to the pale white marble. Though the shape of the shade brings the gold desk lamp a nostalgic touch, the contemporary design with its serious slant has an ultra-modern feel to it. The Repertoire is adjustable at the shade.