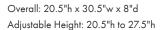

## Repertoire Brass Desk Lamp

Finish: Antique Brass/White Materials: Metal/Marble

Item Weight: 17 lb Number of Lights: 1 Sugggested Bulb: T Tubular Socket Type: E12 Watts per Socket / Item: 7 / 7

Cord: 6' Clear Silver Switch: Rocker Switch With its base made of a solid pyramid of marble, the Repertoire Brass Desk Lamp is a larger than the average-sized task light, so it will illuminate more of the surface on a grandly scaled desk. The metal in an antique brass finish is a warm contrast to the pale white marble. Though the shape of the shade brings the gold desk lamp a nostalgic touch, the contemporary design with its serious slant has an ultra-modern feel to it. The Repertoire is adjustable at the shade.