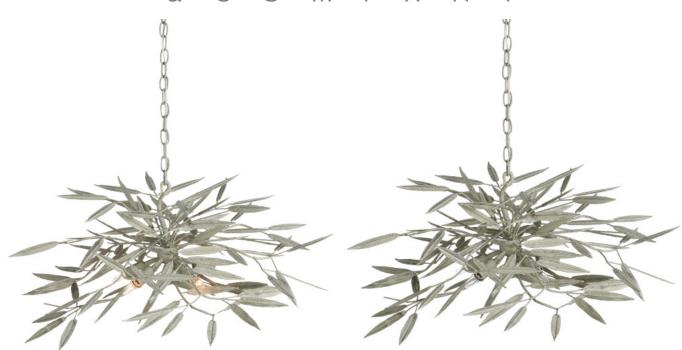

## Sasaya Sage Chandelier

9000-1097

 $\bigcirc$ 

Overall: 13.5"h x 32.75"dia Adjustable Height: 20"h to 88"h

Finish: Textured Sage Materials: Wrought Iron

Item Weight: 10 lb Number of Lights: 5

Sugggested Bulb: B Torpedo Tip

Socket Type: E12

Watts per Socket / Item: 60 / 300

Chain Included: 6' Textured Sage

Cord: 13' Clear Silver

The creative philosophy behind the design of the Sasaya Sage Chandelier was to make a chandelier that looks as close as possible to how real bamboo would appear. The designer, Tom Caldwell, achieved this by making the green chandelier asymmetrical and by covering the surfaces with a silvery green sage finish. This fixture is a terrific choice for biophilic design projects.