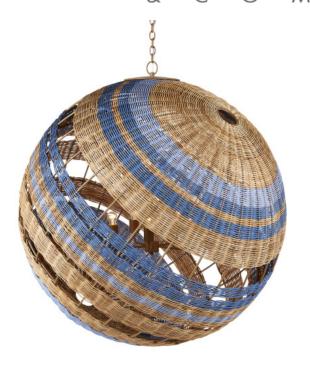

## Senjyo Tilted Orb Chandelier

Overall: 49.75"h x 48"dia Adjustable Height: 60.75"h to 149.75"h

Finish: Khaki/Natural/Cornflower/Blue Bonnet

Materials: Rattan/Wrought Iron

Item Weight: 73 lb Number of Lights: 5

Sugggested Bulb: A Standard

Socket Type: E26

Watts per Socket / Item: 60 / 300

Chain Included: 8' Khaki Cord: 13' Clear Silver Hiroshi Koshitaka envisioned the Senjyo Tilted Orb Chandelier as one of a number of fixtures he sees as fulfilling Saisei, a concept that encompasses the acts involved in regeneration and reproduction as we restore, revive, and experience regrowth and rebirth. Rattan is woven around a wrought iron frame in stripes that graduate from a khaki finish to Bluebonnet and Cornflower blue finishes. With this tan and blue pendant, Koshitaka stays true to exploring his fascination with the Color Field tra