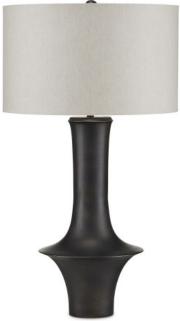

## Silvestri Black Table Lamp

Finish: Black Materials: Cast Aluminum

Item Weight: 14 lb Number of Lights: 1 Sugggested Bulb: A Standard Socket Type: E26 Watts per Socket / Item: 150 / 150

Cord: 6' Clear Silver Switch: 3-Way Turn Knob Shade: Natural Linen Shade Dimensions: 18" x 11"h Pam Bailey and Christina Pomroy designed the Silvestri Black Table Lamp with its flaring shape that straddles the mid-century modern and industrial design eras. Made of cast aluminum in a matte black finish, the surface has a subtle pitting that was achieved through a sandcast method. The natural linen shade brings the black table lamp even more texture and heightens the warmth of the overall composition.