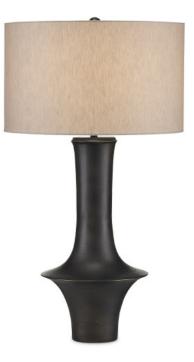

## Silvestri Black Table Lamp

Finish: Black Materials: Cast Aluminum

Item Weight: 14 lb Number of Lights: 1 Sugggested Bulb: A Standard Socket Type: E26 Watts per Socket / Item: 150 / 150

Cord: 6' Clear Silver Switch: 3-Way Turn Knob Shade: Natural Linen Shade Dimensions: 18" x 11"h Pam Bailey and Christina Pomroy designed the Silvestri Black Table Lamp with its flaring shape that straddles the mid-century modern and industrial design eras. Made of cast aluminum in a matte black finish, the surface has a subtle pitting that was achieved through a sandcast method. The natural linen shade brings the black table lamp even more texture and heightens the warmth of the overall composition.