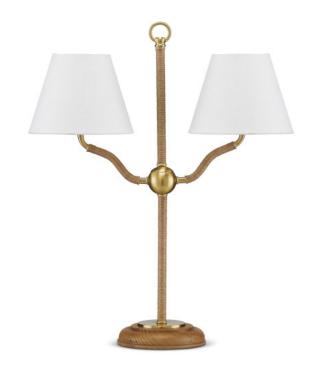

## Sirocco Desk Lamp

6000-0873

Overall: 22.25"h x 18.5"w x 7.25"d

Finish: Natural/Antique Brass Materials: Rope/Metal/Wood

Item Weight: 6 lb Number of Lights: 2

Sugggested Bulb: B Torpedo Tip

Socket Type: E12

Watts per Socket / Item: 40 / 80

Cord: 6' Clear Silver Switch: Rocker Switch Shade: Off-White Linen

Shade Dimensions: 4" x 7.25" x 5.5"h

Tom Caldwell created a light profile for the Sirocco Desk Lamp and wrapped all but the main decorative elements in jute rope. These include the ring at its apex, the small globe connecting the forked arms, and the base itself. Made of wood and plated antique brass, the rope desk lamp is fitted with two off-white linen shades. This is a dressy desk lamp that was designed to be a decorative and fucntional accent in a space.