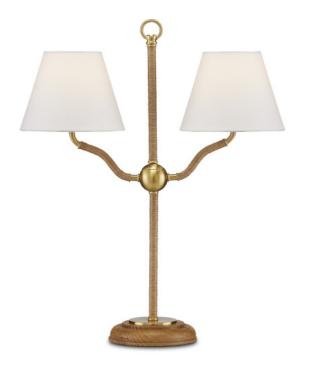

## Sirocco Desk Lamp

6000-0873

Overall: 22.25"h x 18.5"w x 7.25"d

Finish: Natural/Antique Brass Materials: Rope/Metal/Wood

Item Weight: 6 lb Number of Lights: 2

Sugggested Bulb: B Torpedo Tip

Socket Type: E12

Watts per Socket / Item: 40 / 80

Cord: 6' Clear Silver Switch: Rocker Switch Shade: Off-White Linen

Shade Dimensions: 4" x 7.25" x 5.5"h

Tom Caldwell created a light profile for the Sirocco Desk Lamp and wrapped all but the main decorative elements in jute rope. These include the ring at its apex, the small globe connecting the forked arms, and the base itself. Made of wood and plated antique brass, the rope desk lamp is fitted with two off-white linen shades. This is a dressy desk lamp that was designed to be a decorative and fucntional accent in a space.