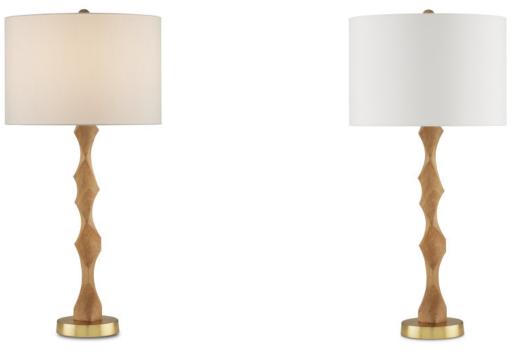

## Sunbird Wood Table Lamp

Overall: 32.75"h x 16"dia

Finish: Natural/Brass Materials: Wood/Metal

Item Weight: 7 lb Number of Lights: 1 Sugggested Bulb: A Standard Socket Type: E26 Watts per Socket / Item: 150 / 150

Cord: 6' Clear Silver Switch: 3-Way Turn Knob Shade: Off-White Shantung Shade Dimensions: 16" x 11"h The undulant shape of the Sunbird Wood Table Lamp is achieved when wood is rotated on a machine to carve its outline. This requires great skill because it has to be manipulated at 90-degree angles to create both the smoothness of the surface and the knottiness of the shape. Ian Thornton was playing around with profiles to see what interesting shapes he might achieve when he conceived this graceful design. The tan lamp sits atop a metal base in a brass finish and is topped with an off-white shant