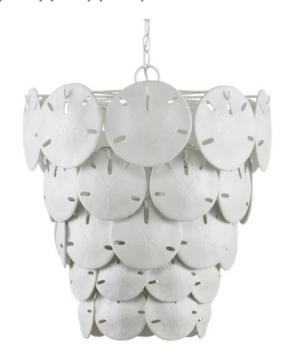

## Tulum White Chandelier

9000-1113

Overall: 22"h x 20"dia Adjustable Height: 28.5"h to 96.5"h

Finish: Sugar White/White Materials: Wrought Iron/Bone China

Item Weight: 17 lb Number of Lights: 5 Sugggested Bulb: G Globe Socket Type: E12

Watts per Socket / Item: 60 / 300

Chain Included: 6' Sugar White Cord: 13' Clear Silver Marjorie Skouras designed the Tulum White Chandelier, inspired by the tropical beauty of the Yucatan Peninsula where she lives. This is a beautifully delicate design, as the sand dollars are cast in semi-translucent bone china and they make a pretty sound when a breeze ruffles them. There are three sizes of removable sand dollars on this design, which makes it easy to clean them. The sugar white finish on the hardware complements the pale discs on this nature-inspired chandelier, making it aprop