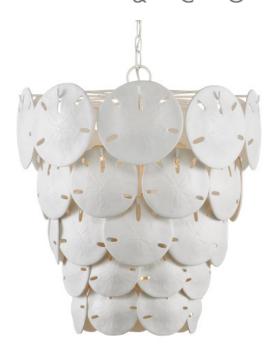

## Tulum White Chandelier

9000-1113

Overall: 22"h x 20"dia Adjustable Height: 28.5"h to 96.5"h

Finish: Sugar White/White Materials: Wrought Iron/Bone China

Item Weight: 17 lb Number of Lights: 5 Sugggested Bulb: G Globe Socket Type: E12

Watts per Socket / Item: 60 / 300

Chain Included: 6' Sugar White Cord: 13' Clear Silver Marjorie Skouras designed the Tulum White Chandelier, inspired by the tropical beauty of the Yucatan Peninsula where she lives. This is a beautifully delicate design, as the sand dollars are cast in semi-translucent bone china and they make a pretty sound when a breeze ruffles them. There are three sizes of removable sand dollars on this design, which makes it easy to clean them. The sugar white finish on the hardware complements the pale discs on this nature-inspired chandelier, making it aprop