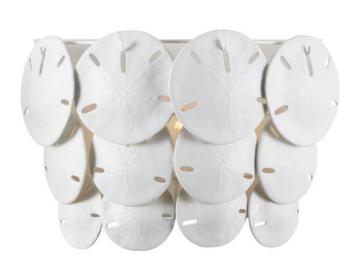

## Tulum White Wall Sconce

5000-0234

Overall: 13"h x 20"w x 7"d

Finish: Sugar White/White Materials: Wrought Iron/Bone China

Item Weight: 7 lb Number of Lights: 3 Sugggested Bulb: G Globe Socket Type: E12

Watts per Socket / Item: 60 / 180

Cord: 1' Black/White

Marjorie Skouras designed the Tulum White Wall Sconce, inspired by the tropical beauty of the Yucatan Peninsula where she lives. This is a beautifully delicate design, as the sand dollars are cast in semi-translucent bone china and they make a pretty sound when a strong breeze ruffles them. There are three sizes of removable sand dollars on this design, which makes it easy to clean them. The sugar white finish on the hardware complements the pale discs on this nature-inspired wall sconce, making