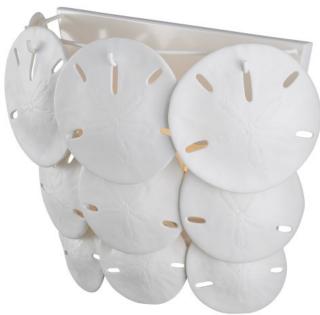

## Tulum White Wall Sconce

5000-0234

Overall: 13"h x 20"w x 7"d

Finish: Sugar White/White Materials: Wrought Iron/Bone China

Item Weight: 7 lb Number of Lights: 3 Sugggested Bulb: G Globe Socket Type: E12

Watts per Socket / Item: 60 / 180

Cord: 1' Black/White

Marjorie Skouras designed the Tulum White Wall Sconce, inspired by the tropical beauty of the Yucatan Peninsula where she lives. This is a beautifully delicate design, as the sand dollars are cast in semi-translucent bone china and they make a pretty sound when a strong breeze ruffles them. There are three sizes of removable sand dollars on this design, which makes it easy to clean them. The sugar white finish on the hardware complements the pale discs on this nature-inspired wall sconce, making