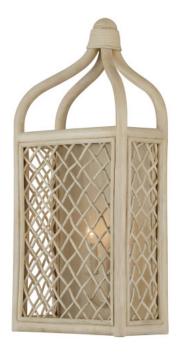

## Wanstead Ivory Wall Sconce

5000-0233

Overall: 21.75"h x 10"w x 5"d

Finish: Bleached Natural/Antique Pearl Materials: Rattan/Wrought Iron

Item Weight: 4 lb Number of Lights: 1

Sugggested Bulb: B Torpedo Tip

Socket Type: E12

Watts per Socket / Item: 60 / 60

Cord: 1' Black/White

Achieving a traditional lantern shape entirely from rattan is a feat, one that was beautifully realized when artisans wove the Wanstead Ivory Wall Sconce from the natural material, slicing the normal depth in half while retaining the charm of the style. Both the thin and thick ribs intermingling to create the rattan lantern have been bleached to lighten the design. The antique Pearl finish on the hardware enhances the airiness of the beige sconce's profile.