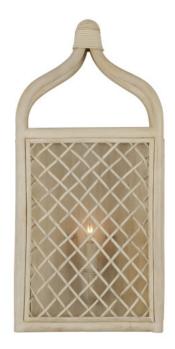

## Wanstead Ivory Wall Sconce

5000-0233

Overall: 21.75"h x 10"w x 5"d

Finish: Bleached Natural/Antique Pearl Materials: Rattan/Wrought Iron

Item Weight: 4 lb Number of Lights: 1

Sugggested Bulb: B Torpedo Tip

Socket Type: E12

Watts per Socket / Item: 60 / 60

Cord: 1' Black/White

Achieving a traditional lantern shape entirely from rattan is a feat, one that was beautifully realized when artisans wove the Wanstead Ivory Wall Sconce from the natural material, slicing the normal depth in half while retaining the charm of the style. Both the thin and thick ribs intermingling to create the rattan lantern have been bleached to lighten the design. The antique Pearl finish on the hardware enhances the airiness of the beige sconce's profile.