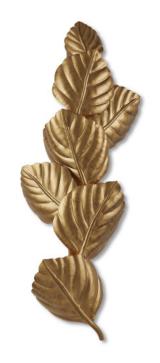

Cord: 1' Black/White

Playfully arranged leaves flow upward to culminate at the tip of the Wicklow Brass Wall Sconce. Manipulating wrought iron into such life-like shapes is a difficult process that takes great skill and artistry, the process including pressing, shaping, and hammering flat sheets of metal against a form. Covered in a brass finish, the gold wall sconce is certified for damp locations, which makes it perfect for powder and bath rooms. This sconce, designed by Clarence Mallari, can be mounted sideways.