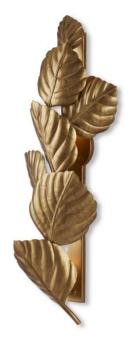

## Wicklow Brass Wall Sconce

Overall: 30.25"h x 11"w x 5.5"d

Finish: Brass

Materials: Wrought Iron

Item Weight: 7 lb Number of Lights: 4 Sugggested Bulb: G Globe Socket Type: E12

Watts per Socket / Item: 60 / 240

Cord: 1' Black/White

Playfully arranged leaves flow upward to culminate at the tip of the Wicklow Brass Wall Sconce. Manipulating wrought iron into such life-like shapes is a difficult process that takes great skill and artistry, the process including pressing, shaping, and hammering flat sheets of metal against a form. Covered in a brass finish, the gold wall sconce is certified for damp locations, which makes it perfect for powder and bath rooms. This sconce, designed by Clarence Mallari, can be mounted sideways.