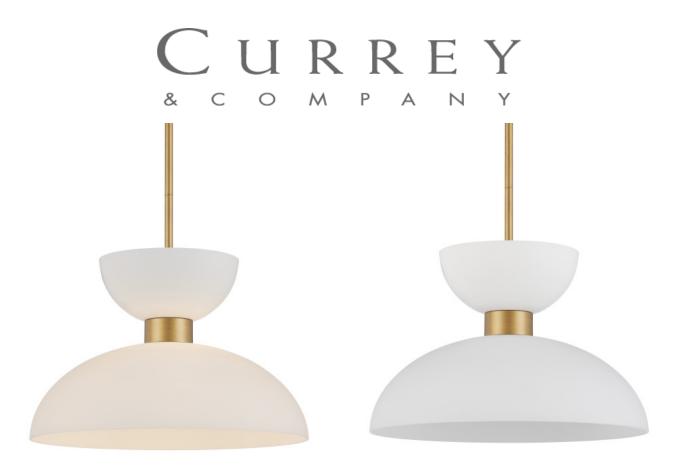

## Zevio White Pendant

9000-1094

Overall: 14"h x 15.75"dia Adjustable Height: 16.5"h to 58"h

Finish: Antique Brass/White/Opaque Materials: Metal/Glass

Item Weight: 11 lb Number of Lights: 1 Sugggested Bulb: G Globe

Socket Type: E26 Watts per Socket / Item: 60 / 60

Cord: 13' Clear Silver

When the lights are switched off, it can be hard to tell that the top and bottom cup-shaped shades of the Zevio White Pendant are made of different materials.

Ian Thornton designed the fixture with its frosted glass shade on the bottom and steel shade in a white finish on the top. The circlet that clinches these as they transition and the clean-lined stem from which the pendant hangs are contrasting elements made of brass-toned metal.