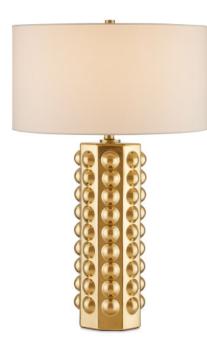

## Cassandra Gold Table Lamp

Overall: 30"h x 19"dia

Finish: Gold Materials: Ceramic

Item Weight: 11 lb Number of Lights: 1 Sugggested Bulb: A Standard Bulb Socket Type: E26 Watts per Socket / Item: 150 / 150

Cord: 6' Clear Silver Switch: 3-Way Turn Knob Shade: Light Beige Shantung Shade Dimensions: 19" x 10"h Made of ceramic in a shimmering gold finish, the Cassandra Gold Table Lamp has a kicky vibe that is one part swinging seventies and one part contemporary. Designed by Clarence Mallari, the Cassandra has a knobby profile that will add depth to its spot in a room. Fitted with a light-beige shantung drum shade, this composition has heft and scale to spare.