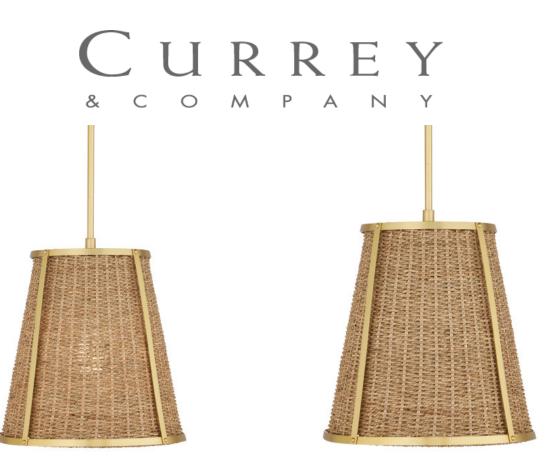

## Deauville Small Pendant

Overall: 19"h x 14"dia Adjustable Height: 21.75" to 63.75"

Finish: Natural/Polished Brass Materials: Seagrass/Metal

Item Weight: 10 lb Number of Lights: 1 Sugggested Bulb: A Standard Bulb Socket Type: E26 Watts per Socket / Item: 60 / 60

Cord: 13' Gold Shade: Natural Seagrass Shade Dimensions: 8.375" x 13.375" x 14"h The Deauville Small Pendant was created by Suzanne Duin, who founded the Houston shop and design studio Maison Maison, and is known for a keen eye in sourcing authentic French antiques and home accessories from around the globe. Each piece in her line of woven light fixtures is handmade by artisans in Southeast Asia; the Deauville an example in natural seagrass and steel in a polished brass finish. This tailored pendant trimmed in gold brings both texture and French flair.