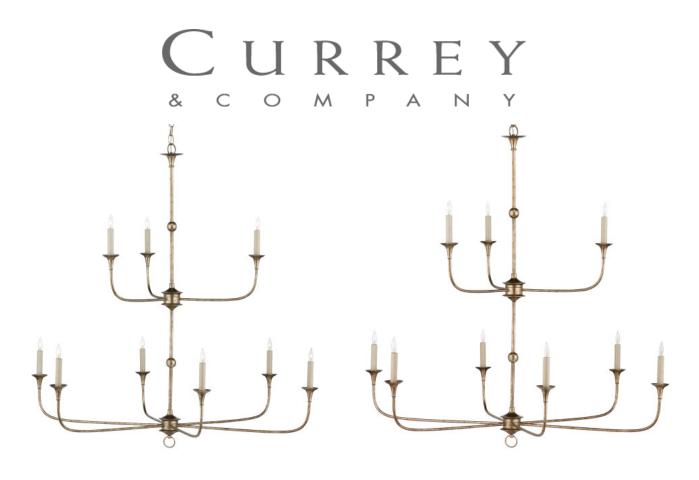

## Nottaway Bronze Large Two-Tier Chandelier

Overall: 44.5"h x 44.25"dia Adjustable Height: 51" to 119"

Finish: Pyrite Bronze Materials: Wrought Iron

Item Weight: 10 lb Number of Lights: 9 Sugggested Bulb: B Torpedo Tip Socket Type: E12 Watts per Socket / Item: 60 / 540

Chain Included: 6' Pyrite Bronze Cord: 13' Clear Silver Design notes on the Nottaway Bronze Large Two-Tier Chandelier include long arms that stretch gracefully from small cogs and a ring that ornaments its bottommost point. The profile of the fixture has a lovely fluidity to it, and the Pyrite bronze finish adds textural interest to the bronze chandelier. This statuesque chandelier is decidedly in the traditional design category, but its airiness allows it to function in a range of large rooms.