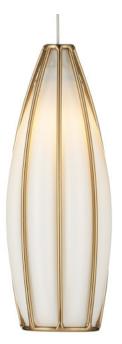

Watts per Socket / Item: 10 / 30

Cord: 10' Clear Silver Shade: Glass/Wrought Iron Shade Dimensions: 3.5" x 9"h The Parish 3-Light Round Multi-Drop Pendant has slender tear-drop-shaped shades made of white glass poured into a metal cage in an antique brass finish when it was still molten. A remarkable result of this process is that it creates tiny pinholes of light that escape through micro-bubbles that formed in the glass, making the Parish effervesce like an upside-down goblet of champagne.