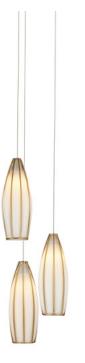

## Parish 3-Light Round Multi-Drop Pendant

Overall: 20.5"h x 7.5"dia Adjustable Height: 20.5" to 125"

Finish: Natural/Painted Silver

Materials: Clamrose Shell/Composite/Wrought Iton

Item Weight: 9 lb Number of Lights: 3 Sugggested Bulb: G4 Bulb Socket Type: G4

Watts per Socket / Item: 10 / 30

Cord: 10' Clear Silver Shade: Glass/Wrought Iron Shade Dimensions: 3.5" x 9"h The Parish 3-Light Round Multi-Drop Pendant has slender tear-drop-shaped shades made of white glass poured into a metal cage in an antique brass finish when it was still molten. A remarkable result of this process is that it creates tiny pinholes of light that escape through micro-bubbles that formed in the glass, making the Parish effervesce like an upside-down goblet of champagne.