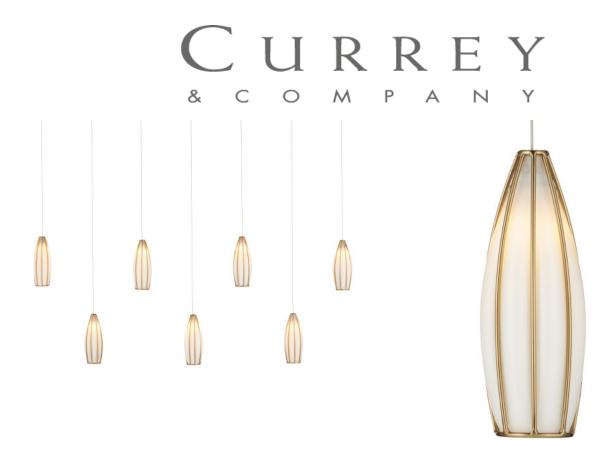

## Parish 7-Light Rectangular Multi-Drop Pendant

Overall: 20.5"h x 57"w x 5.25"d Adjustable Height: 20.5" to 125"

Finish: Natural/Painted Silver

Materials: Clamrose Shell/Composite/Wrought Iton

Item Weight: 36 lb Number of Lights: 7 Sugggested Bulb: G4 Bulb Socket Type: G4

Watts per Socket / Item: 10 / 70

Cord: 10' Clear Silver Shade: Glass/Wrought Iron Shade Dimensions: 3.5" x 9"h The Parish 7-Light Rectangular Multi-Drop Pendant has slender tear-drop-shaped shades made of white glass poured into a metal cage in an antique brass finish when it was still molten. A remarkable result of this process is that it creates tiny pinholes of light that escape through micro-bubbles that formed in the glass, making the Parish effervesce like an upside-down goblet of champagne.