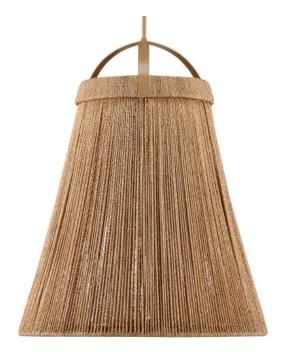

## Parnell Natural Pendant

9000-1154

 $\bigcirc$ 

Overall: 37.5"h x 27.75"dia Adjustable Height: 40.5" to 82.5"

Finish: Natural/Beige/Frosted White Materials: Abaca Rope/Wrought Iron/Glass

Item Weight: 22 lb Number of Lights: 1

Sugggested Bulb: A Standard Bulb

Socket Type: E26

Watts per Socket / Item: 60 / 60

Cord: 13' Clear Silver

The Parnell Natural Pendant was designed by Clarence Mallari to resemble a large bell, but with a delicate sophistication due to the fineness of the abaca rope. The weave is double-wrapped on both the outside and the inside of the wrought iron in a beige finish. A frosted white glass globe is the finishing touch that allows this pendant to create a lovely glow