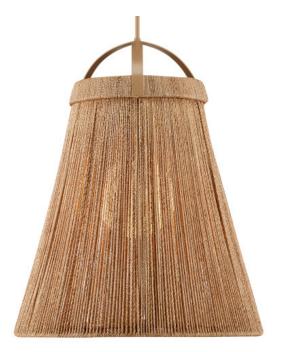

## Parnell Natural Pendant

9000-1154

 $\bigcirc$ 

Overall: 37.5"h x 27.75"dia Adjustable Height: 40.5" to 82.5"

Finish: Natural/Beige/Frosted White Materials: Abaca Rope/Wrought Iron/Glass

Item Weight: 22 lb Number of Lights: 1

Sugggested Bulb: A Standard Bulb

Socket Type: E26

Watts per Socket / Item: 60 / 60

Cord: 13' Clear Silver

The Parnell Natural Pendant was designed by Clarence Mallari to resemble a large bell, but with a delicate sophistication due to the fineness of the abaca rope. The weave is double-wrapped on both the outside and the inside of the wrought iron in a beige finish. A frosted white glass globe is the finishing touch that allows this pendant to create a lovely glow