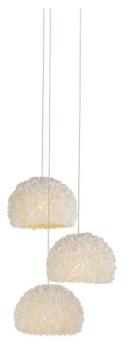

## Virtu 3-Light Round Multi-Drop Pendant

 $\bigcirc$ 

Overall: 11"h x 7.5"dia Adjustable Height: 11" to 125"

Finish: Cupertino/Painted Silver Materials: Capiz Shell/Wrought Iron

Item Weight: 6 lb Number of Lights: 3 Sugggested Bulb: G4 Bulb Socket Type: G4

Watts per Socket / Item: 10 / 30

Cord: 10' Clear Silver

Shade: Clamrose Shell/Composite Shade Dimensions: 5.75" x 4.25"h The Virtu 3-Light Round Multi-Drop Pendant has beautifully composed shades around which clamrose shells are fashioned to look like rosebuds; each petal hand-placed to make this an artisanal offering. The way the illumination wafts through the shade and surrounds the shells is a design detail of note with this lovely nature-inspired luminary.