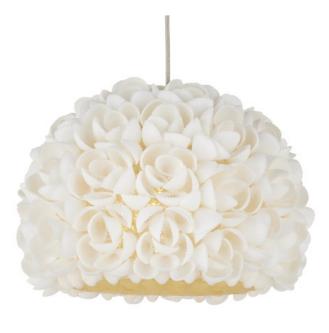

Watts per Socket / Item: 10 / 30

Cord: 10' Clear Silver

Shade: Clamrose Shell/Composite Shade Dimensions: 5.75" x 4.25"h The Virtu 3-Light Round Multi-Drop Pendant has beautifully composed shades around which clamrose shells are fashioned to look like rosebuds; each petal hand-placed to make this an artisanal offering. The way the illumination wafts through the shade and surrounds the shells is a design detail of note with this lovely nature-inspired luminary.