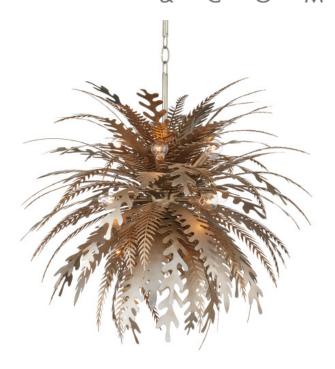

## Abyssinia Chandelier

9000-1138

 $\bigcirc$ 

Overall: 36"h x 34"dia Adjustable Height: 40" to 86"

Finish: Contemporary Silver Leaf/Dark Silver Leaf Materials: Wrought Iron

Item Weight: 34 lb Number of Lights: 12 Sugggested Bulb: G Globe

Watts per Socket / Item: 60 / 720

Cord: 13' Clear Silver

Socket Type: E12

Wildly exuberant in its energy, the Abyssinia Chandelier is a sensational creation exploding with flora in varying wrought iron shapes. Designed by Ian Thornton, the organic, nature-inspired chandelier was seriously labor-intensive to create, as each of the leaves is individually laser cut and bent, then welded to a center core to mimic how a plant would grow from a planter. The intermingling of contemporary silver leaf and dark silver leaf finishes creates an even more intense sense of texture.