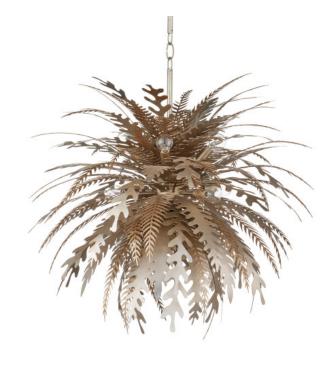

## Abyssinia Chandelier

9000-1138

 $\bigcirc$ 

Overall: 36"h x 34"dia Adjustable Height: 40" to 86"

Finish: Contemporary Silver Leaf/Dark Silver Leaf Materials: Wrought Iron

Item Weight: 34 lb Number of Lights: 12 Sugggested Bulb: G Globe

Watts per Socket / Item: 60 / 720

Cord: 13' Clear Silver

Socket Type: E12

Wildly exuberant in its energy, the Abyssinia Chandelier is a sensational creation exploding with flora in varying wrought iron shapes. Designed by Ian Thornton, the organic, nature-inspired chandelier was seriously labor-intensive to create, as each of the leaves is individually laser cut and bent, then welded to a center core to mimic how a plant would grow from a planter. The intermingling of contemporary silver leaf and dark silver leaf finishes creates an even more intense sense of texture.