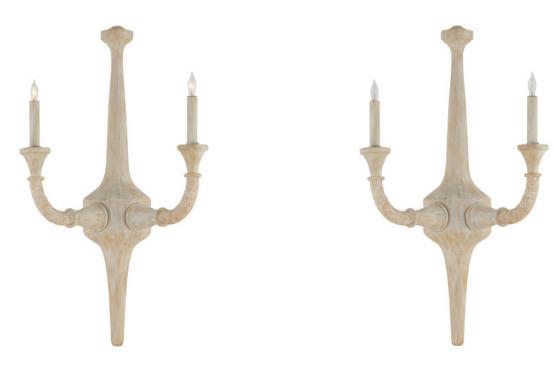

## Aleister Wall Sconce

Overall: 29.25"h x 16.25"w x 9.25"d

Finish: Sandstone Materials: Wood/Abaca Rope/Wrought Iron

Item Weight: 4 lb Number of Lights: 2 Sugggested Bulb: B Torpedo Tip Socket Type: E 12 Watts per Socket / Item: 60 / 120

Cord: 1' Black/White

The Aleister Wall Sconce has a subtle textural beauty thanks to the sandstone finish that covers the entire fixture, making the wood, abaca rope, and wrought iron nearly indistinguishable. Designed by Tom Caldwell, the distressed sconce with its beachy vibe will fit perfectly within a coastal aesthetic, but is also wellsuited for traditional interiors.