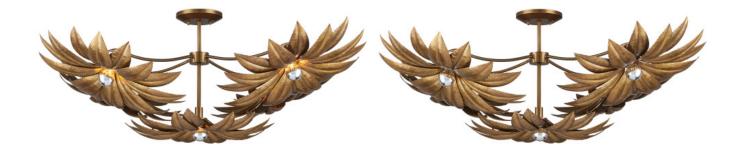

## Alithea Medium Semi-Flush Mount

Overall: 18"h x 45.25"dia

Finish: Antique Brass Materials: Brass

Item Weight: 21 lb Number of Lights: 5 Sugggested Bulb: G Globe Socket Type: E12 Watts per Socket / Item: 60 / 300

Cord: 2' Clear Silver

The Alithea Medium Semi-Flush Mount is made of brass in an antique brass finish. The petals on this nature-inspired gold sconce have been hand-hammered to give them lifelike personality. Designed by Tom Caldwell, the floral semi-flush will be a pretty addition to any space it illuminates. The button-like bulbs bring the metal a luminous sheen.