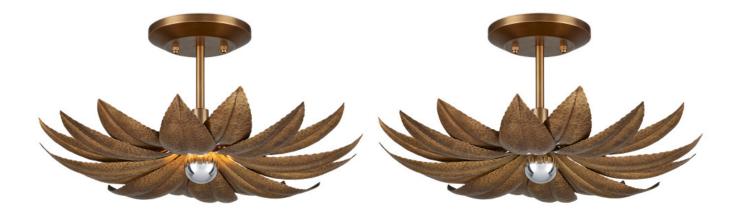

## Alithea Small Semi-Flush Mount

Overall: 9"h x 18.25"dia

Finish: Antique Brass Materials: Brass

Item Weight: 5 lb Number of Lights: 1 Sugggested Bulb: G Globe Socket Type: E12 Watts per Socket / Item: 60 / 60

Cord: 2' Clear Silver

The Alithea Small Semi-Flush Mount is made of brass in an antique brass finish. The petals on this nature-inspired gold sconce have been hand-hammered to give them lifelike personality. Designed by Tom Caldwell, the floral semi-flush will be a pretty addition to any space it illuminates. The button-like bulb brings the metal a luminous sheen.