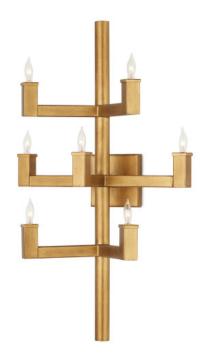

## Andre Brass Wall Sconce

5000-0252

Overall: 27"h x 16"w x 8"d

Finish: Brass

Materials: Wrought Iron

Item Weight: 6 lb Number of Lights: 7 Sugggested Bulb: G Globe Socket Type: E12

Watts per Socket / Item: 60 / 420

Cord: 1' Black/White

The Andre Brass Wall Sconce is made of wrought iron in a brass finish. The telescoping feel to the design is reminiscent of brutalist sculpture, though the lines are so pared-down, the gold sconce has a modern profile. Design details of note are how the candle-arms are square instead of round and the bobeches are so minimal they all but disappear.