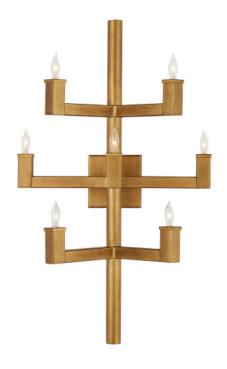

## Andre Brass Wall Sconce

5000-0252

Overall: 27"h x 16"w x 8"d

Finish: Brass

Materials: Wrought Iron

Item Weight: 6 lb Number of Lights: 7 Sugggested Bulb: G Globe Socket Type: E12

Watts per Socket / Item: 60 / 420

Cord: 1' Black/White

The Andre Brass Wall Sconce is made of wrought iron in a brass finish. The telescoping feel to the design is reminiscent of brutalist sculpture, though the lines are so pared-down, the gold sconce has a modern profile. Design details of note are how the candle-arms are square instead of round and the bobeches are so minimal they all but disappear.