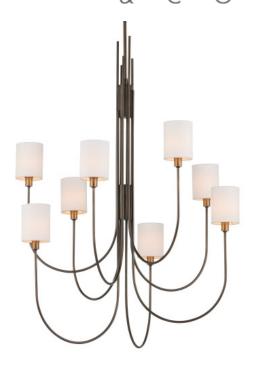

## Archetype Chandelier

9000-1168

 $\bigcirc$ 

Overall: 48.75"h x 32.5"dia Adjustable Height: 52.25" to 94.25"

Finish: Statuary Bronze/Antique Brass

Materials: Metal

Item Weight: 13 lb Number of Lights: 8

Sugggested Bulb: B Torpedo Tip

Socket Type: E12

Watts per Socket / Item: 25 / 200

Cord: 13' Black Shade: Off White Linen Shade Dimensions: 4" x 5"h The Archetype Chandelier has a beautifully arcing form. The design details that make it special include the staggered curving lines of the thin pieces of metal at the bottom and the graduating placement of the straight ends as they attach to the stem. The Statuary Bronze finish is also a sophisticated design detail, as is the fact that the bobeches are finished in brass. The off-white linen shades sit directly on the bobeches and create a lovely glow.