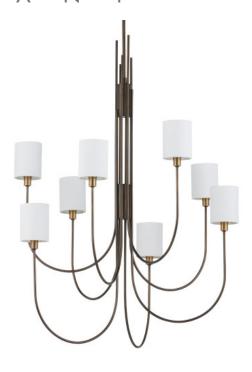

## Archetype Chandelier

9000-1168

 $\bigcirc$ 

Overall: 48.75"h x 32.5"dia Adjustable Height: 52.25" to 94.25"

Finish: Statuary Bronze/Antique Brass

Materials: Metal

Item Weight: 13 lb Number of Lights: 8

Sugggested Bulb: B Torpedo Tip

Socket Type: E12

Watts per Socket / Item: 25 / 200

Cord: 13' Black Shade: Off White Linen Shade Dimensions: 4" x 5"h The Archetype Chandelier has a beautifully arcing form. The design details that make it special include the staggered curving lines of the thin pieces of metal at the bottom and the graduating placement of the straight ends as they attach to the stem. The Statuary Bronze finish is also a sophisticated design detail, as is the fact that the bobeches are finished in brass. The off-white linen shades sit directly on the bobeches and create a lovely glow.