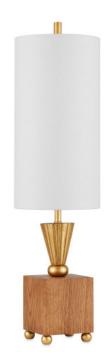

## Ballyfin Table Lamp

Overall: 29.5"h x 8"dia

Finish: Classic Honey/Gold Leaf Materials: Ash Wood/Metal

Item Weight: 7 lb Number of Lights: 1 Sugggested Bulb: T Tubular Socket Type: E26

Watts per Socket / Item: 75 / 75

Cord: 6' Clear Silver Switch: Rocker Switch Shade: Off White Linen Shade Dimensions: 8" x 16"h Tom Caldwell designed the Ballyfin Table Lamp with its intricate mix of geometric shapes. The square base that sits on small ball feet is made of ash wood in a classic honey finish, and the metal elements are finshed in gold leaf. This traditional design is fitted with an elongated off-white linen shade, which brings the profile an interesting complexity.