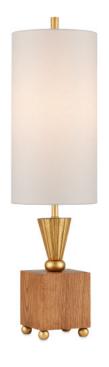

## Ballyfin Table Lamp

Overall: 29.5"h x 8"dia

Finish: Classic Honey/Gold Leaf Materials: Ash Wood/Metal

Item Weight: 7 lb Number of Lights: 1 Sugggested Bulb: T Tubular Socket Type: E26

Watts per Socket / Item: 75 / 75

Cord: 6' Clear Silver Switch: Rocker Switch Shade: Off White Linen Shade Dimensions: 8" x 16"h Tom Caldwell designed the Ballyfin Table Lamp with its intricate mix of geometric shapes. The square base that sits on small ball feet is made of ash wood in a classic honey finish, and the metal elements are finshed in gold leaf. This traditional design is fitted with an elongated off-white linen shade, which brings the profile an interesting complexity.