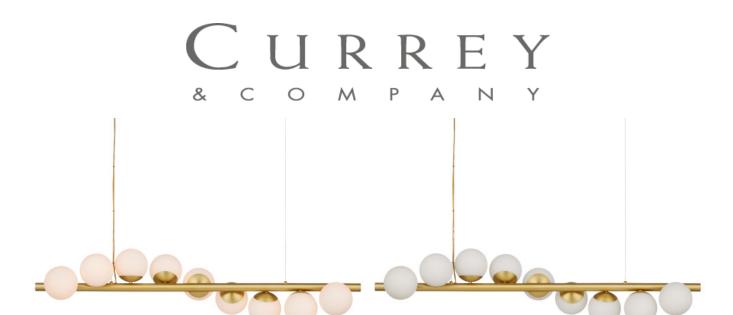

## Barcarolle Linear Chandelier

9000-1172

Overall: 9"h x 48"w x 11.25"d Adjustable Height: 15" to 150"

Finish: Brushed Brass/White Materials: Metal/Glass

Item Weight: 18 lb Number of Lights: 9 Sugggested Bulb: G Globe Socket Type: E12

Watts per Socket / Item: 60 / 540

Cord: 13' Gold

A playful arrangement of globes that meander around a central bar as beautifully as a string of pearls, the Barcarolle Linear Chandelier has tremendous personality. The plated metal in a brushed brass finish is a warm element of this design, while the white globes that softly glow are pale contrasts. The feeling of movement that this fixture creates will make it a conversation starter in any space.