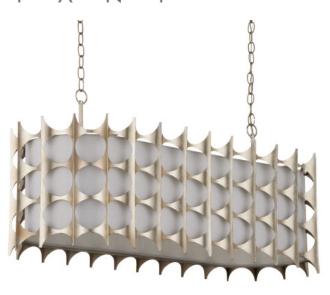

## Bardi Oval Chandelier

9000-1141

Overall: 18.5"h x 41.25"w x 16"d Adjustable Height: 24" to 93.5"

Finish: Contemporary Silver Leaf Materials: Wrought Iron/Fabric Shade

Item Weight: 22 lb Number of Lights: 8

The Bardi Oval Chandelier is an engineered marvel. The laser-cut sheets of metal are bent and welded in place, then finished in a contemporary silver leaf that gleams. The dramatic construct is then fitted over a white linen shade that makes the illumination from the silver chandelier glow.