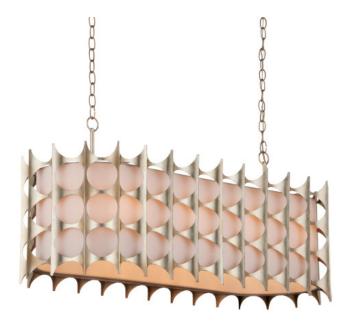

## Bardi Oval Chandelier

9000-1141

Overall: 18.5"h x 41.25"w x 16"d Adjustable Height: 24" to 93.5"

Finish: Contemporary Silver Leaf Materials: Wrought Iron/Fabric Shade

Item Weight: 22 lb Number of Lights: 8

The Bardi Oval Chandelier is an engineered marvel. The laser-cut sheets of metal are bent and welded in place, then finished in a contemporary silver leaf that gleams. The dramatic construct is then fitted over a white linen shade that makes the illumination from the silver chandelier glow.