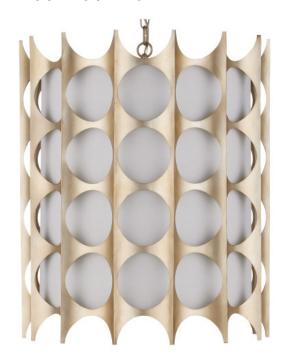

## Bardi Pendant

9000-1142

 $\bigcirc$ 

Overall: 23.5"h x 20"dia Adjustable Height: 30" to 98"

Finish: Contemporary Silver Leaf Materials: Wrought Iron/Fabric Shade

Item Weight: 12 lb Number of Lights: 4

Sugggested Bulb: B Torpedo Tip

Socket Type: E12

Watts per Socket / Item: 60 / 240

Chain Included: 6' Contemporary Silver Leaf

Cord: 13' Clear Silver Shade: White Linen

Shade Dimensions: 16.5" x 19"h

The Bardi Pendant is an engineered marvel. The laser-cut sheets of metal are bent and welded in place, then finished in a contemporary silver leaf that gleams. The dramatic construct is then fitted over a white linen shade that makes the illumination from the silver chandelier glow.