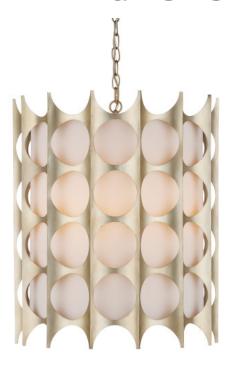

## Bardi Pendant

9000-1142

 $\bigcirc$ 

Overall: 23.5"h x 20"dia Adjustable Height: 30" to 98"

Finish: Contemporary Silver Leaf Materials: Wrought Iron/Fabric Shade

Item Weight: 12 lb Number of Lights: 4

Sugggested Bulb: B Torpedo Tip

Socket Type: E12

Watts per Socket / Item: 60 / 240

Chain Included: 6' Contemporary Silver Leaf

Cord: 13' Clear Silver Shade: White Linen

Shade Dimensions: 16.5" x 19"h

The Bardi Pendant is an engineered marvel. The laser-cut sheets of metal are bent and welded in place, then finished in a contemporary silver leaf that gleams. The dramatic construct is then fitted over a white linen shade that makes the illumination from the silver chandelier glow.