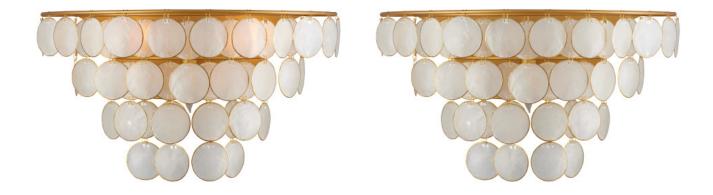

## Bon Vivant Wall Sconce

Overall: 10.75"h x 20"w x 10.25"d

Finish: Natural/Contemporary Gold Materials: Capiz Shell/Wrought Iron

Item Weight: 4 lb Number of Lights: 3 Sugggested Bulb: G Globe Socket Type: E 12 Watts per Socket / Item: 60 / 180

Cord: 1' Black/White

Ethereal in its vibe, the Bon Vivant Sconce was designed by Tom Caldwell. The discs that effervesce with illumination are made of Capiz shells ringed in a decorative metal edge that matches the gold finish on the rest of the fixture. The delicate scale of the wires that fasten the discs to the frame and to each other is a sophisticated design detail. This gold and white wall sconce is a mid-centurymodern inspired design.