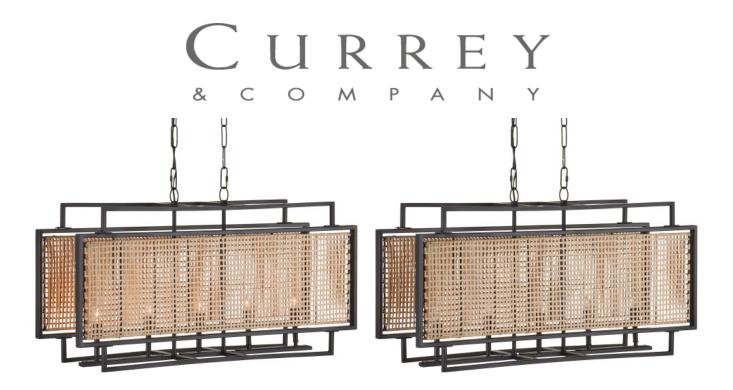

## Boswell Rectangular Chandelier

9000-1164

Overall: 19.25"h x 36"w x 10.75"d Adjustable Height: 26.75" to 93.75"

Finish: Natural/Black Materials: Rattan/Metal

Item Weight: 25 lb Number of Lights: 5

Sugggested Bulb: B Torpedo Tip

Socket Type: E12

Watts per Socket / Item: 60 / 300

Chain Included: 6' (2) Black

Cord: 13' Black

The Boswell Rectangular Chandelier fits perfectly into a natural/black style story.

The middle part of the frame in the front and back has a complex radio weave made of rattan that contrasts the black metal onto which it is fastened. The complex cage-like feel of the black chandelier is enhanced by the metal bars that extend above the frame on the top and below it on the bottom. A surprise detail is how the sides of the chandelier are left open.