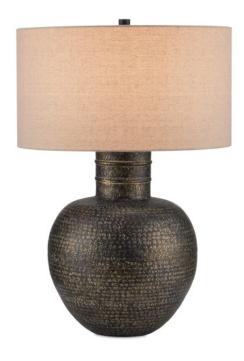

## Braille Table Lamp

6000-0913

N (

Overall: 29.5"h x 20"dia

Finish: Antique Brass Materials: Aluminum

Item Weight: 13 lb Number of Lights: 1

Sugggested Bulb: A Standard Bulb

Socket Type: E26

Watts per Socket / Item: 150 / 150

Cord: 6' Clear Silver Switch: 3-Way Turn Knob Shade: Natural Linen Shade Dimensions: 20" x 11"h When rustic patina is desired, the Braille Table Lamp will deliver! Made of aluminum, the vase-shaped body has drifts of light and dark tones from the handapplied antique brass finish that gathers in crevices and is wiped away from the hammered dimples that run along its surface. The raised rings on the neck of the lamp are a refined detail on the body that rises to meet the natural linen shade.