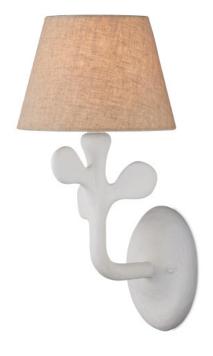

## Charny Wall Sconce

5000-0240

 $\bigcirc$ 

Overall: 20.25"h x 10"w x 11"d

Finish: Gesso White

Materials: Composite/Wrought Iron

Item Weight: 4 lb Number of Lights: 1

Sugggested Bulb: B Torpedo Tip

Socket Type: E12

Watts per Socket / Item: 60 / 60

Cord: 1' Black/White Shade: Natural Coarse Linen Shade Dimensions: 6.5" x 10" x 7"h The playful profile of the Charny Wall Sconce makes this a charming addition to a room. The contemporary white wall sconce is made of composite with a Gesso White finish. The leaf-like shapes that extend from the stem of the Charny make this a terrific luminary for a space inspired by nature. The white sconce is topped with a textural natural shade in a coarse linen.