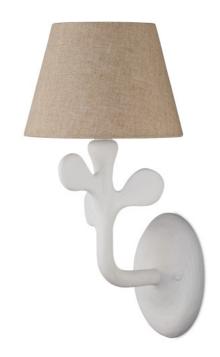

## Charny Wall Sconce

5000-0240

 $\bigcirc$ 

Overall: 20.25"h x 10"w x 11"d

Finish: Gesso White

Materials: Composite/Wrought Iron

Item Weight: 4 lb Number of Lights: 1

Sugggested Bulb: B Torpedo Tip

Socket Type: E12

Watts per Socket / Item: 60 / 60

Cord: 1' Black/White Shade: Natural Coarse Linen Shade Dimensions: 6.5" x 10" x 7"h The playful profile of the Charny Wall Sconce makes this a charming addition to a room. The contemporary white wall sconce is made of composite with a Gesso White finish. The leaf-like shapes that extend from the stem of the Charny make this a terrific luminary for a space inspired by nature. The white sconce is topped with a textural natural shade in a coarse linen.