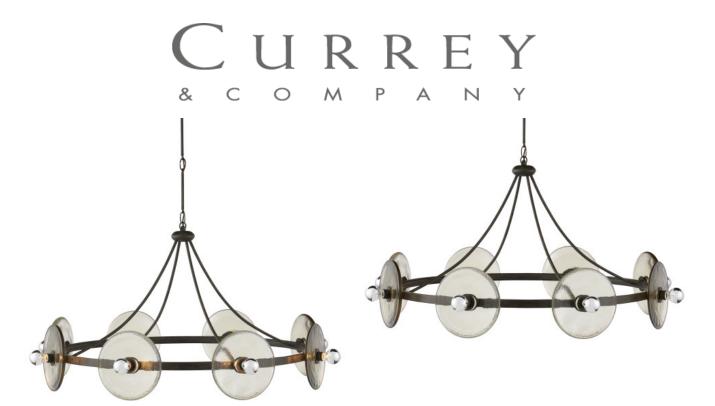

## Circumstellar Disc Chandelier

9000-1150

Overall: 21 "h x 37.25 "dia Adjustable Height: 27.5" to 68.5"

Finish: Black Iron/Clear

Materials: Wrought Iron/Recycled Glass

Item Weight: 35 lb Number of Lights: 8 Sugggested Bulb: G Globe Socket Type: E12

Watts per Socket / Item: 60 / 480

Cord: 13' Black

The Circumstellar Disc Chandelier is a Tom Caldwell design that features cast glass discs with pebbly surfaces. The recycled glass discs are fitted to a wrought iron frame in a black iron finish. Reflector bulbs (shown here) are recommended for this black chandelier as they don't emit glare. The frosted silver bulbs, which are not included with the fixture, throw the light back onto the glass discs to create a beautiful glow.