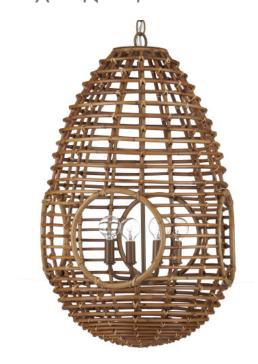

## Columbary Pendant

9000-1151

N (

Overall: 28.5"h x 17.25"dia Adjustable Height: 35" to 103"

Finish: Natural/Khaki

Materials: Rattan/Wrought Iron

Item Weight: 5 lb Number of Lights: 4 Sugggested Bulb: G Globe Socket Type: E12

Watts per Socket / Item: 60 / 240

Chain Included: 6' Khaki Cord: 13' Clear Silver The Columbary Pendant is a nature-inspired fixture made of rattan hanging from wrought-iron hardware in a khaki finish. The tear-drop-shaped rattan pendant resembles a perfectly realized bird's nest or a beehive; the entire composition except the hanging hardware in rattan, which is quite a feat and makes this one of our many artisanal offerings. The Columbary will look fantastic in homes set within lush natural surroundings.