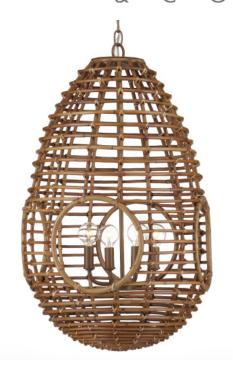

## Columbary Pendant

9000-1151

N (

Overall: 28.5"h x 17.25"dia Adjustable Height: 35" to 103"

Finish: Natural/Khaki

Materials: Rattan/Wrought Iron

Item Weight: 5 lb Number of Lights: 4 Sugggested Bulb: G Globe Socket Type: E12

Watts per Socket / Item: 60 / 240

Chain Included: 6' Khaki Cord: 13' Clear Silver The Columbary Pendant is a nature-inspired fixture made of rattan hanging from wrought-iron hardware in a khaki finish. The tear-drop-shaped rattan pendant resembles a perfectly realized bird's nest or a beehive; the entire composition except the hanging hardware in rattan, which is quite a feat and makes this one of our many artisanal offerings. The Columbary will look fantastic in homes set within lush natural surroundings.