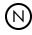

## Countervail Rectangular Chandelier

9000-1165

Overall: 11.75"h x 39.5"w x 8"d Adjustable Height: 12.75" to 54.75"

Finish: Clear/Antique Brass Materials: Cast Glass/Metal

Item Weight: 48 lb Number of Lights: 6 Sugggested Bulb: G Globe Socket Type: E12

Watts per Socket / Item: 60 / 360

Cord: 13' Clear Silver

Clarence Mallari designed the Countervail Rectangular Chandelier with its panes of thick cast glass. The textural surfaces were the inspiration for this piece because the mottled nature of the glass enhances the glow of the chandelier. Each piece of the material that is fastened to a metal frame in an antique brass finish is unique.

Mallari designed the panes to be fastened in place with sophisticated screws, which makes each piece removable.

this information is accurate as of 12/12/2023 16:53