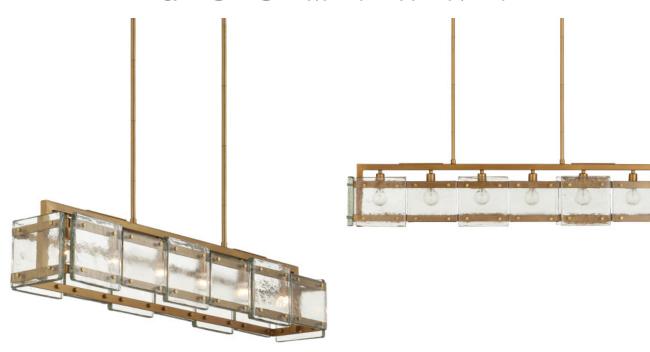

## Countervail Rectangular Chandelier

9000-1165

Overall: 11.75"h x 39.5"w x 8"d Adjustable Height: 12.75" to 54.75"

Finish: Clear/Antique Brass Materials: Cast Glass/Metal

Item Weight: 48 lb Number of Lights: 6 Sugggested Bulb: G Globe Socket Type: E12

Watts per Socket / Item: 60 / 360

Cord: 13' Clear Silver

Clarence Mallari designed the Countervail Rectangular Chandelier with its panes of thick cast glass. The textural surfaces were the inspiration for this piece because the mottled nature of the glass enhances the glow of the chandelier. Each piece of the material that is fastened to a metal frame in an antique brass finish is unique.

Mallari designed the panes to be fastened in place with sophisticated screws, which makes each piece removable.

this information is accurate as of 12/12/2023 16:53