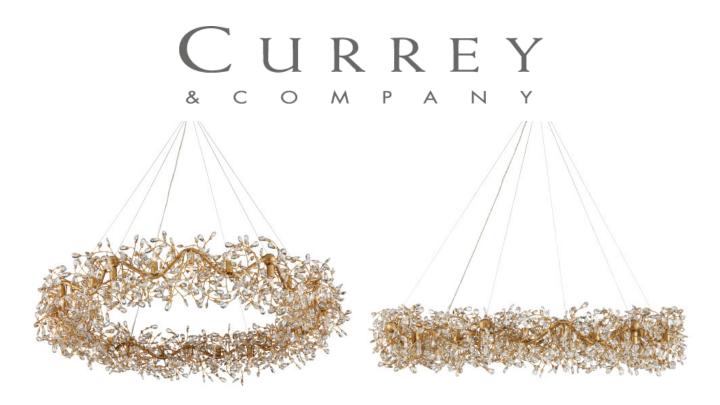

## Crystal Bud Grande Ring Chandelier

Overall: 12.5"h x 57.5"dia Adjustable Height: 36" to 102"

Finish: Clear/Brass Materials: Crystal/Wrought Iron

Item Weight: 60 lb Number of Lights: 24 Sugggested Bulb: B Torpedo Tip Socket Type: E12 Watts per Socket / Item: 40 / 960

Cord: 13' Clear Silver

The Crystal Bud Grande Ring Chandelier has delicate faceted crystals unfurling from vines that flow around the fixture. The gleaming metal in a brass finish serves as a warm contrast to the luminous crystals; the interplay making the profile of this fixture complex and interesting. This stunning crystal chandelier is nearly 50 inches in diameter and the lights alternate pointing up and down to increase the sparkle and the luxurious aura.