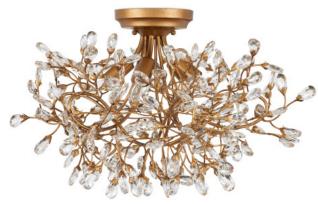

## Crystal Bud Semi-Flush Mount

Overall: 13.5"h x 24"dia

Finish: Clear/Brass

Materials: Crystal/Wrought Iron

Item Weight: 10 lb Number of Lights: 5

Sugggested Bulb: B Torpedo Tip

Socket Type: E12

Watts per Socket / Item: 60 / 300

Cord: 1' Black/White

The Crystal Bud Semi-Flush Mount has delicate faceted crystals unfurling from vines that flow around the light bulbs. The gleaming metal in a brass finish serves as a warm contrast to the luminous glass; the interplay making the profile of this crystal semi-flush complex and interesting. Though there are many traditional attributes to this design, it will also feel right at home in transitional and even contemporary interiors.