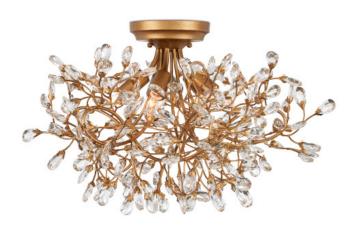

## Crystal Bud Semi-Flush Mount

Overall: 13.5"h x 24"dia

Finish: Clear/Brass

Materials: Crystal/Wrought Iron

Item Weight: 10 lb Number of Lights: 5

Sugggested Bulb: B Torpedo Tip

Socket Type: E12

Watts per Socket / Item: 60 / 300

Cord: 1' Black/White

The Crystal Bud Semi-Flush Mount has delicate faceted crystals unfurling from vines that flow around the light bulbs. The gleaming metal in a brass finish serves as a warm contrast to the luminous glass; the interplay making the profile of this crystal semi-flush complex and interesting. Though there are many traditional attributes to this design, it will also feel right at home in transitional and even contemporary interiors.