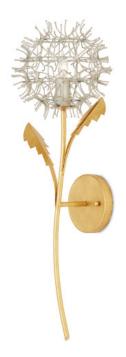

## Dandelion Silver & Gold Wall Sconce

5000-0250

Overall: 23.5"h x 9"w x 7.75"d

Finish: Contemporary Silver Leaf/Silver/Contemporary Gold Leaf Materials: Wrought Iron

Item Weight: 2 lb Number of Lights: 1 Sugggested Bulb: G Globe Socket Type: E12

Watts per Socket / Item: 60 / 60

Cord: 1' Black/White

The Dandelion Silver & Gold Wall Sconce is a masterful composition that celebrates its namesake flower. The puff-ball that surrounds the bulb is made of nails that are bent and welded together, a process that is extremely laborintensive. Made of wrought iron, the sconce's wallplate, stem, and leaves are finishes in a contemporary gold leaf, while the floral elements are a mix of contemporary silver leaf and contemporary silver finishes.