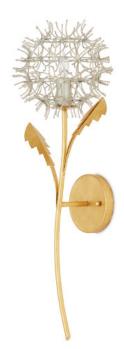

## Dandelion Silver & Gold Wall Sconce

5000-0250

Overall: 23.5"h x 9"w x 7.75"d

Finish: Contemporary Silver Leaf/Silver/Contemporary Gold Leaf Materials: Wrought Iron

Item Weight: 2 lb Number of Lights: 1 Sugggested Bulb: G Globe Socket Type: E12

Watts per Socket / Item: 60 / 60

Cord: 1' Black/White

The Dandelion Silver & Gold Wall Sconce is a masterful composition that celebrates its namesake flower. The puff-ball that surrounds the bulb is made of nails that are bent and welded together, a process that is extremely laborintensive. Made of wrought iron, the sconce's wallplate, stem, and leaves are finishes in a contemporary gold leaf, while the floral elements are a mix of contemporary silver leaf and contemporary silver finishes.