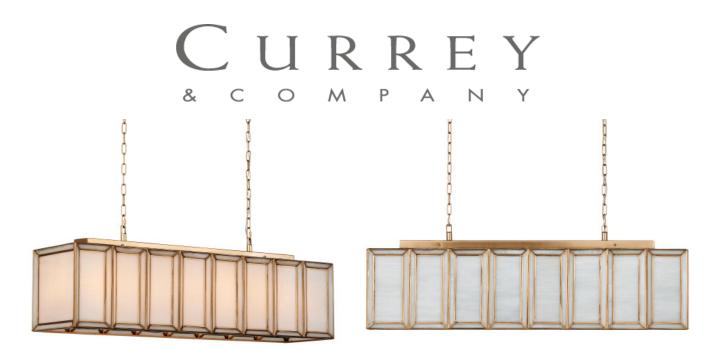

## Daze Rectangular Chandelier

9000-1157

Overall: 13"h x 39.5"w x 10"d Adjustable Height: 19.5" to 87.5"

Finish: White/Antique Brass Materials: Glass/Brass/Metal

Item Weight: 30 lb Number of Lights: 6

Sugggested Bulb: B Torpedo Tip

Socket Type: E12

Watts per Socket / Item: 60 / 360

Chain Included: 6' Antique Brass Cord: 13' Clear Silver

When a soft glow is desired, milk glass is one of the best materials to diffuse illumination. Our Daze Rectangular Chandelier is made of articulated panels of white milk glass that are joined together by ribs of metal in an antique brass finish. This white chandelier will turn luminous when it is switched on and will bring ample illumination to a long dining table or a kitchen island.