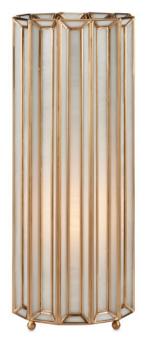

## Daze Uplight Table Lamp

Overall: 20.25"h x 8"dia

Finish: White/Antique Brass Materials: Glass/Brass/Metal

Item Weight: 8 lb Number of Lights: 1 Sugggested Bulb: T Tubular Socket Type: E26

Watts per Socket / Item: 60 / 60

Cord: 6' Clear Silver Switch: 1-Way Cord Switch When a soft glow is desired, milk glass is one of the best materials to diffuse illumination. Our Daze Uplight Table Lamp is made of articulated panels of white milk glass that are joined together by ribs of metal in an antique brass finish. This white table lamp with its contemporary profile provides a soft, luminous glow.