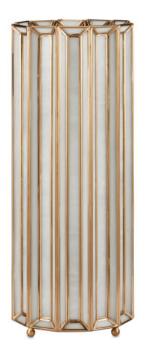

## Daze Uplight Table Lamp

Overall: 20.25"h x 8"dia

Finish: White/Antique Brass Materials: Glass/Brass/Metal

Item Weight: 8 lb Number of Lights: 1 Sugggested Bulb: T Tubular Socket Type: E26

Watts per Socket / Item: 60 / 60

Cord: 6' Clear Silver Switch: 1-Way Cord Switch When a soft glow is desired, milk glass is one of the best materials to diffuse illumination. Our Daze Uplight Table Lamp is made of articulated panels of white milk glass that are joined together by ribs of metal in an antique brass finish. This white table lamp with its contemporary profile provides a soft, luminous glow.