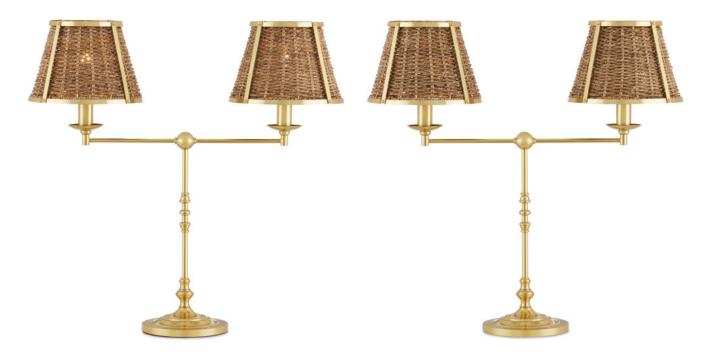

## Deauville Desk Lamp

6000-0899

Overall: 25"h x 26"w x 9.75"d

Finish: Polished Brass/Natural Materials: Metal/Seagrass

Item Weight: 12 lb Number of Lights: 2

Sugggested Bulb: B Torpedo Tip

Socket Type: E12

Watts per Socket / Item: 7 / 14

Cord: 6' Gold Switch: Rocker Switch Shade: Natural Seagrass

Shade Dimensions: 5.75" x 9" x 6.25"h

The Deauville Desk Lamp was created by Suzanne Duin, who founded the Houston shop and design studio Maison Maison, and is known for a keen eye in sourcing authentic French antiques and home accessories from around the globe. Each piece in her line of woven light fixtures is handmade by artisans in Southeast Asia; the Deauville an example in natural seagrass and steel in a polished brass finish. This tailored desk lamp trimmed in gold will bring both texture and French