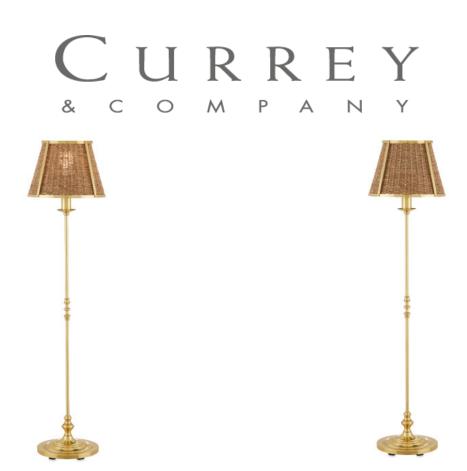

## Deauville Floor Lamp

Overall: 55"h x 14.25"dia

Finish: Polished Brass/Natural Materials: Wrought Iron/Seagrass

Item Weight: 23 lb Number of Lights: 1 Sugggested Bulb: A Standard Bulb Socket Type: E26 Watts per Socket / Item: 75 / 75

Cord: 8' Gold Switch: Foot Switch Shade: Natural Seagrass Shade Dimensions: 8.5" x 13.5" x 9.5"h d by Suzanne Duin, who founded t

IS

The Deauville Floor Lamp was created by Suzanne Duin, who founded the Houston shop and design studio Maison Maison, and is known for a keen eye in sourcing authentic French antiques and home accessories from around the globe. Each piece in her line of woven light fixtures is handmade by artisans in Southeast Asia; the Deauville an example in natural seagrass and steel in a polished brass finish. This tailored floor lamp trimmed in gold brings both texture and French flair.