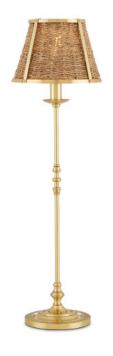

## Deauville Table Lamp

6000-0900

Overall: 31.75"h x 9.75"dia

Finish: Polished Brass/Natural Materials: Metal/Seagrass

Item Weight: 11 lb Number of Lights: 1

Sugggested Bulb: B Torpedo Tip

Socket Type: E12

Watts per Socket / Item: 7 / 7

Cord: 6' Gold Switch: Rocker Switch Shade: Natural Seagrass

Shade Dimensions: 5.75" x 9" x 6.25"h

The Deauville Table Lamp was created by Suzanne Duin, who founded the Houston shop and design studio Maison Maison, and is known for a keen eye in sourcing authentic French antiques and home accessories from around the globe. Each piece in her line of woven light fixtures is handmade by artisans in Southeast Asia; the Deauville an example in natural seagrass and steel in a polished brass finish. This tailored table lamp trimmed in gold will bring both texture and French flair.