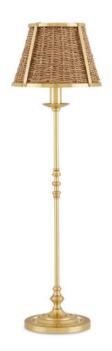

## Deauville Table Lamp

6000-0900

Overall: 31.75"h x 9.75"dia

Finish: Polished Brass/Natural Materials: Metal/Seagrass

Item Weight: 11 lb Number of Lights: 1

Sugggested Bulb: B Torpedo Tip

Socket Type: E12

Watts per Socket / Item: 7 / 7

Cord: 6' Gold Switch: Rocker Switch Shade: Natural Seagrass

Shade Dimensions: 5.75" x 9" x 6.25"h

The Deauville Table Lamp was created by Suzanne Duin, who founded the Houston shop and design studio Maison Maison, and is known for a keen eye in sourcing authentic French antiques and home accessories from around the globe. Each piece in her line of woven light fixtures is handmade by artisans in Southeast Asia; the Deauville an example in natural seagrass and steel in a polished brass finish. This tailored table lamp trimmed in gold will bring both texture and French flair.