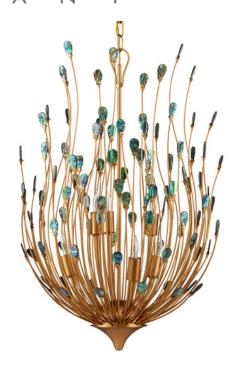

## Delphos Chandelier

9000-1149

 $\bigcirc$ 

Overall: 30.5"h x 19.5"dia Adjustable Height: 37" to 105"

Finish: Contemporary Gold/Natural

Materials: Wrought Iron/New Zealand Paua Shell

Item Weight: 12 lb Number of Lights: 6

Sugggested Bulb: B Torpedo Tip

Socket Type: E12

Watts per Socket / Item: 60 / 360

Chain Included: 6' Painted Contemporary Gold

Cord: 13' Gold

The teardrop-shaped Delphos Chandelier is inspired by birds and feathers; the fixture flows gracefully and evokes the elegance of a peacock's tail. Beautifully crafted from wrought iron in a contemporary gold finish, the nature-inspired piece is ornamented with double-sided, highly polished New Zealand Paua Shells. This is a painstaking piece to realize, as the rods are bent by hand into the undulant composition and the luminous shells are hand-placed. The turquoise and gold chandelier will brin