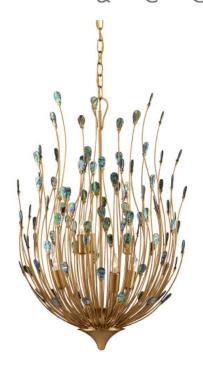

## Delphos Chandelier

9000-1149

 $\bigcirc$ 

Overall: 30.5"h x 19.5"dia Adjustable Height: 37" to 105"

Finish: Contemporary Gold/Natural

Materials: Wrought Iron/New Zealand Paua Shell

Item Weight: 12 lb Number of Lights: 6

Sugggested Bulb: B Torpedo Tip

Socket Type: E12

Watts per Socket / Item: 60 / 360

Chain Included: 6' Painted Contemporary Gold

Cord: 13' Gold

The teardrop-shaped Delphos Chandelier is inspired by birds and feathers; the fixture flows gracefully and evokes the elegance of a peacock's tail. Beautifully crafted from wrought iron in a contemporary gold finish, the nature-inspired piece is ornamented with double-sided, highly polished New Zealand Paua Shells. This is a painstaking piece to realize, as the rods are bent by hand into the undulant composition and the luminous shells are hand-placed. The turquoise and gold chandelier will brin