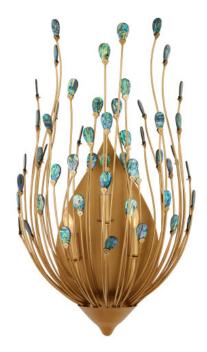

Overall: 24.5"h x 13.5"w x 8.5"d

Finish: Contemporary Gold/Natural Materials: Wrought Iron/New Zealand Paua Shell

Item Weight: 7 lb Number of Lights: 3 Sugggested Bulb: B Torpedo Tip Socket Type: E12 Watts per Socket / Item: 60 / 180

Cord: 1' Black/White

The teardrop-shaped Delphos Wall Sconce is inspired by birds and feathers. The fixture flows gracefully and evokes the elegance of a peacock's tail. Beautifully crafted from wrought iron in a contemporary gold finish, the nature-inspired piece is ornamented with double-sided, highly polished New Zealand Paua Shells. This is a painstaking piece to realize, as the rods are bent by hand into the undulant composition and the luminous shells are hand-placed. The turquoise and gold chandelier will bri