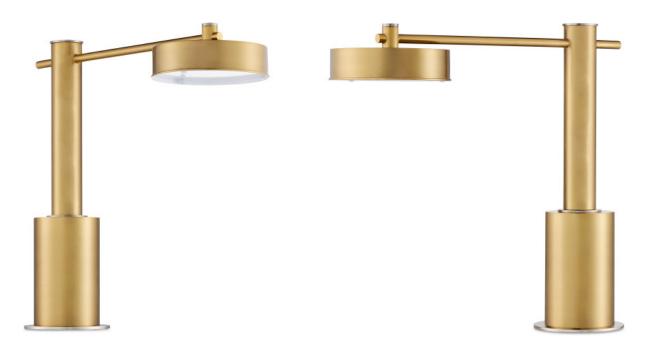

## Dialect Desk Lamp

6000-0909

 $\bigcirc$ 

Overall: 21.75"h x 23"w x 8"d

Finish: Brushed Brass/Brushed Nickel Materials: Metal

Item Weight: 22 lb Number of Lights: 1

Sugggested Bulb: Integrated LED Watts per Socket / Item: 10 / 10

Cord: 6' Clear Silver Switch: Dimmer Switch Clarence Mallari designed the Dialect Desk Lamp that is fitted with integrated LED technology. The majority of the metal on the lamp is finished in brushed brass, but the thin disc details throughout are in a brushed nickel finish. This modern interpretation of a desk lamp has an acrylic diffuser to keep the light evenly distributed.