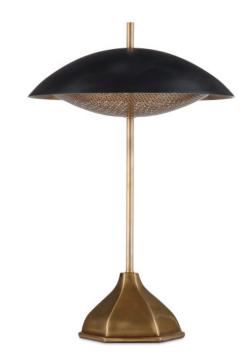

## Domville Table Lamp

6000-0912

Overall: 21"h x 14"dia

Finish: Antique Brass/Black Materials: Aluminum

Item Weight: 7 lb Number of Lights: 2 Sugggested Bulb: B Torpedo Tip

Socket Type: E12

Watts per Socket / Item: 7 / 14

Cord: 6' Clear Silver Switch: 1-Way Cord Switch Shade: Black Matte Metal Shade Dimensions: 14" x 3.25"h With its seriously handsome profile, the Domville Table Lamp is made of aluminum in an antique brass finish, capped off with a black metal shade. Tom Caldwell designed this lamp with its hexagonal hand-formed base and punched-metal diffuser that will add a hint of texture as light wafts through it. A design detail of note is how the finial projects up through the domed shade as if it continues from the lamp's thin body.