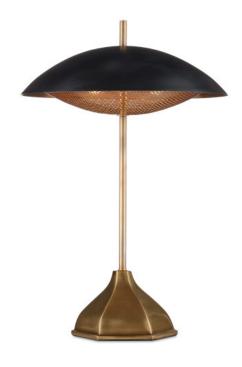

## Domville Table Lamp

6000-0912

Overall: 21"h x 14"dia

Finish: Antique Brass/Black Materials: Aluminum

Item Weight: 7 lb Number of Lights: 2 Sugggested Bulb: B Torpedo Tip

Socket Type: E12

Watts per Socket / Item: 7 / 14

Cord: 6' Clear Silver Switch: 1-Way Cord Switch Shade: Black Matte Metal Shade Dimensions: 14" x 3.25"h With its seriously handsome profile, the Domville Table Lamp is made of aluminum in an antique brass finish, capped off with a black metal shade. Tom Caldwell designed this lamp with its hexagonal hand-formed base and punched-metal diffuser that will add a hint of texture as light wafts through it. A design detail of note is how the finial projects up through the domed shade as if it continues from the lamp's thin body.